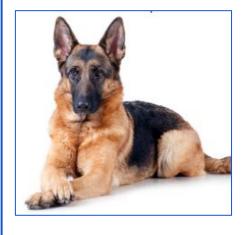

You and your wolf-dog venture into a nearby forest. There is a noise nearby. Your companion is most likely to...



Congratulations! You have domesticated your wolf into an Alaskan Malamute.

### Choose one:

- A. run away from the noise.
- B. growl.
- C. run toward the noise.
- D. begin scenting the air and ground.

### Scenario A:

The noise you heard was a thunderclap overhead and your wolf-dog sprints away, but this gives you an idea. You decide to harness your canine's speed and stamina and attach them to a sled. This allows you to more efficiently move from one place to another.



# Scenario B:

The rustling noise moves towards you and gets louder. Your wolf-dog begins to aggressively bark to scare away the potential threat. After a minute, all is quiet and the threat has passed.



Congratulations! You have domesticated your wolf into an German Shepherd.



# Scenario C:

Your wolf-dog takes off through the brush, leading you to a small lake covered with reeds and aquatic plants. Your wolf-dog jumps into the water in an attempt to catch and retrieve a duck hidden in the foliage.



Congratulations! You have domesticated your wolf into a Golden Retriever.

# Scenario D:

Your wolf-dog follows the scent through the forest brush and begins to bay, telling you it has found a deer that you can catch eat for dinner.





Congratulations! You have domesticated your wolf into a Bloodhound.