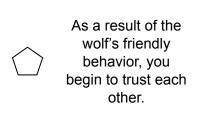

| As a result of the wolf's friendly behavior, you begin to trust each other. |  |
|-----------------------------------------------------------------------------|--|
| Choose either Scenario<br>C-3 or C-4                                        |  |

Scenario B-2
When you approach the wolf pup it...

As a result of the wolf's friendly

begin to trust each

behavior, you

other.

Choose either Scenario C-3 or C-4

You and your wolf-dog venture into a nearby forest. There is a noise nearby. Your companion is most likely to...