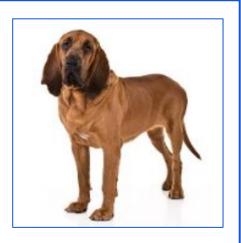

# Scenario D:

Your wolf-dog follows the scent through the forest brush and begins to bay, telling you it has found a deer that you can catch eat for dinner.

Congratulations! You have domesticated your wolf into a Bloodhound.