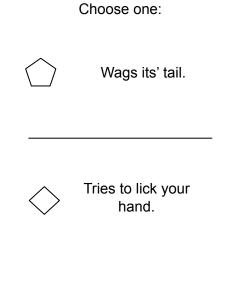

Scenario B-1
When you approach the wolf pup it...

| Choose one: |                                              |
|-------------|----------------------------------------------|
|             | Follows you as you walk through the camp.    |
|             | Tries to play with you when you approach it. |