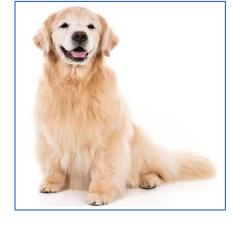

and ground.

### Scenario A:

The noise you heard was a thunderclap overhead and your wolf-dog sprints away, but this gives you an idea. You decide to harness your canine's speed and stamina and attach them to a sled. This allows you to more efficiently move from one place to another.



# Scenario B:

The rustling noise moves towards you and gets louder. Your wolf-dog begins to aggressively bark to scare away the potential threat. After a minute, all is quiet and the threat has passed.



Congratulations! You have domesticated your wolf into an German Shepherd.



# Scenario C:

Your wolf-dog takes off through the brush, leading you to a small lake covered with reeds and aquatic plants. Your wolf-dog jumps into the water in an attempt to catch and retrieve a duck hidden in the foliage.



Congratulations! You have domesticated your wolf into a Golden Retriever.

# Scenario D:

Your wolf-dog follows the scent through the forest brush and begins to bay, telling you it has found a deer that you can catch eat for dinner.





Congratulations! You have domesticated your wolf into a Bloodhound.